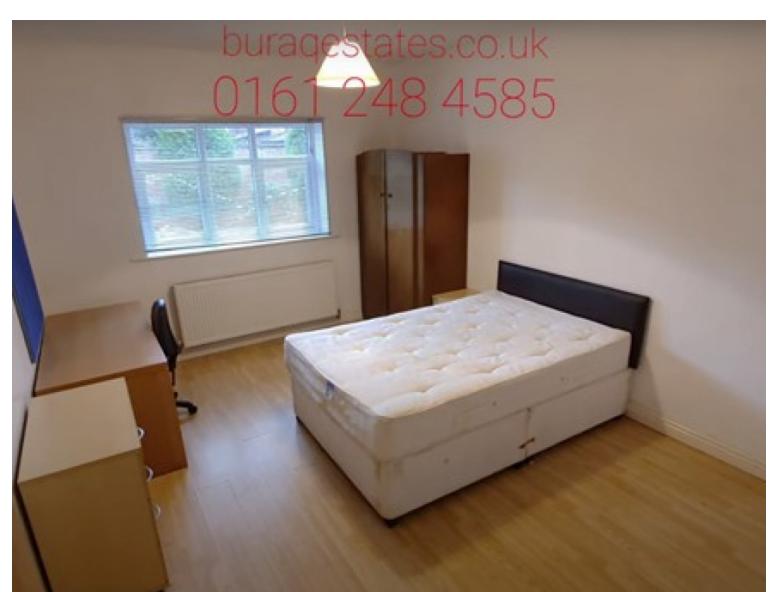

Rooms:

10 double-size bedrooms, fully furnished to a high standard. (Large (double) beds in all rooms) including desk, chair, and pinboard

Dual boiler Gas central heating (Warm house). 3 Bath/Shower rooms.