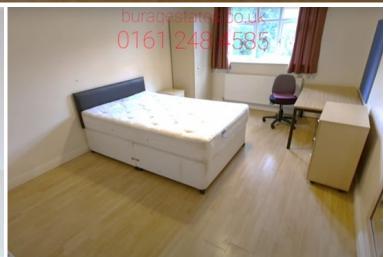

Rooms:

10 double-size bedrooms, fully furnished to a high standard. (Large (double) beds in all rooms) including desk, chair, and pinboard

Dual boiler Gas central heating (Warm house). 3 Bath/Shower rooms.