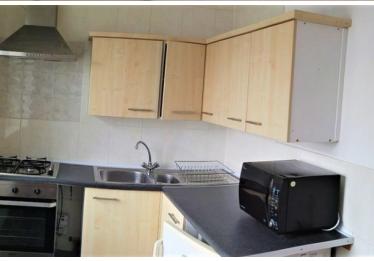

2 Kitchens with excess storage space and dishwasher.

Separate washing machine and dryer in the utility room

All rooms are broadband-ready (Ethernet port in each room) and have an aerial socket for Freeview.