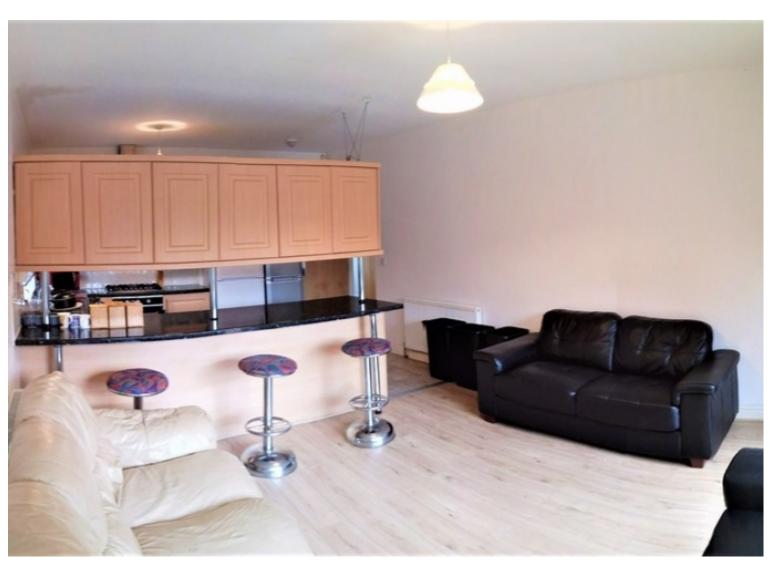

2 Kitchens with excess storage space and dishwasher.

Separate washing machine and dryer in the utility room

All rooms are broadband-ready (Ethernet port in each room) and have an aerial socket for Freeview.