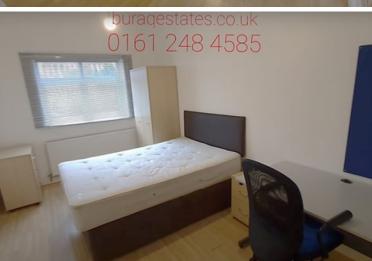

Rooms:

10 double-size bedrooms, fully furnished to a high standard. (Large (double) beds in all rooms) including desk, chair, and pinboard

Dual boiler Gas central heating (Warm house). 3 Bath/Shower rooms.