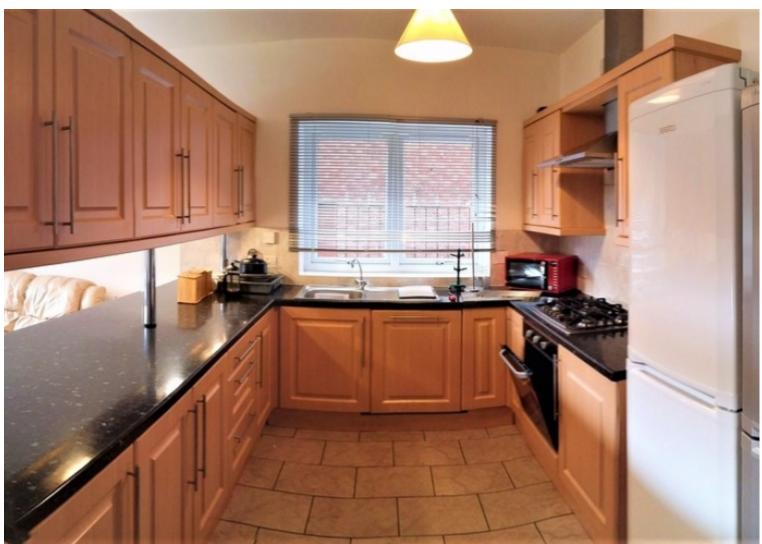

2 Kitchens with excess storage space and dishwasher.

Separate washing machine and dryer in the utility room

All rooms are broadband-ready (Ethernet port in each room) and have an aerial socket for Freeview.