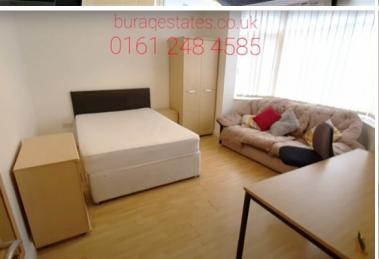

Rooms:

10 double-size bedrooms, fully furnished to a high standard. (Large (double) beds in all rooms) including desk, chair, and pinboard

Dual boiler Gas central heating (Warm house). 3 Bath/Shower rooms.