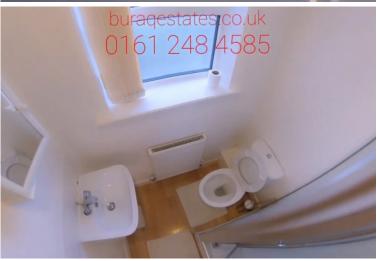

This flat is fully furnished and features a separate double bedroom which comes with a wardrobe, desk, chair, and double bed, open plan living room/kitchen, fully fitted kitchen includes a fridge-freezer, oven, cooker, and washing machine, laminate flooring, double glazing, central heating, plenty of roadside parking space, bills are included.