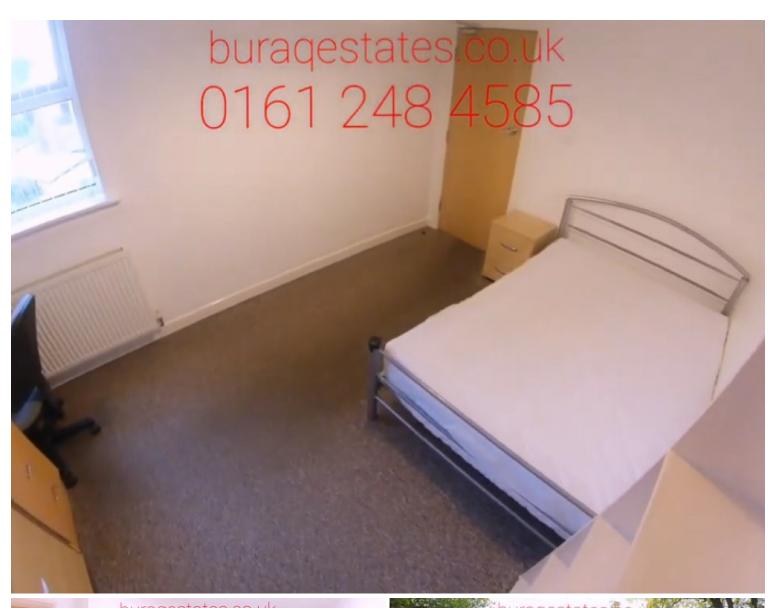

This flat is fully furnished and features a separate double bedroom which comes with a wardrobe, desk, chair, and double bed, open plan living room/kitchen, fully fitted kitchen includes a fridge-freezer, oven, cooker, and washing machine, laminate flooring, double glazing, central heating, plenty of roadside parking space, bills are included.