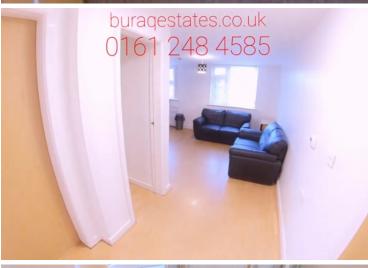

### Bills included (Gas, Elec, Water, Internet)

This property is well presented and features a spacious and modern interior, it has been specially developed with attention to the specific needs of students and professionals.

This flat is fully furnished and features a separate double bedroom which comes with a wardrobe, desk, chair, and double bed, open plan living room/kitchen, fully fitted kitchen includes a fridge-freezer, oven, cooker, and washing machine, laminate flooring, double glazing, central heating, plenty of roadside parking space, bills are included.