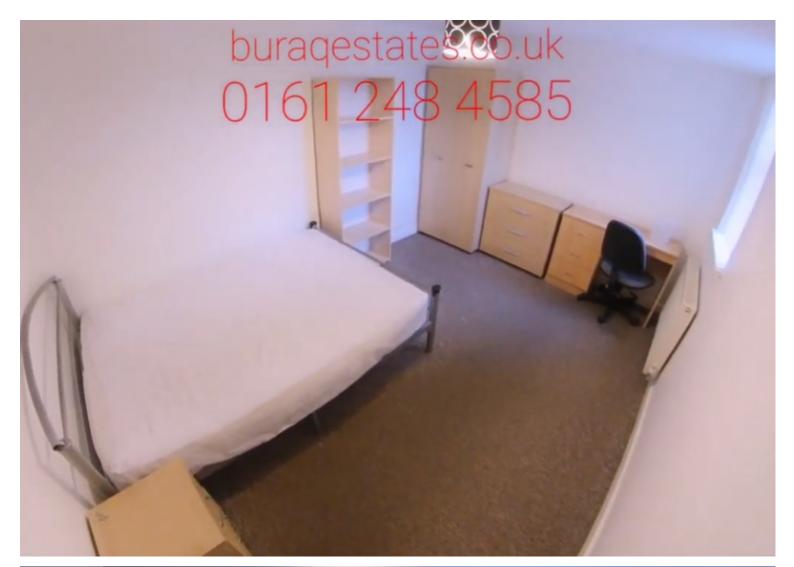

This flat is fully furnished and features a separate double bedroom which comes with a wardrobe, desk, chair, and double bed, open plan living room/kitchen, fully fitted kitchen includes a fridge-freezer, oven, cooker, and washing machine, laminate flooring, double glazing, central heating, plenty of roadside parking space, bills are included.