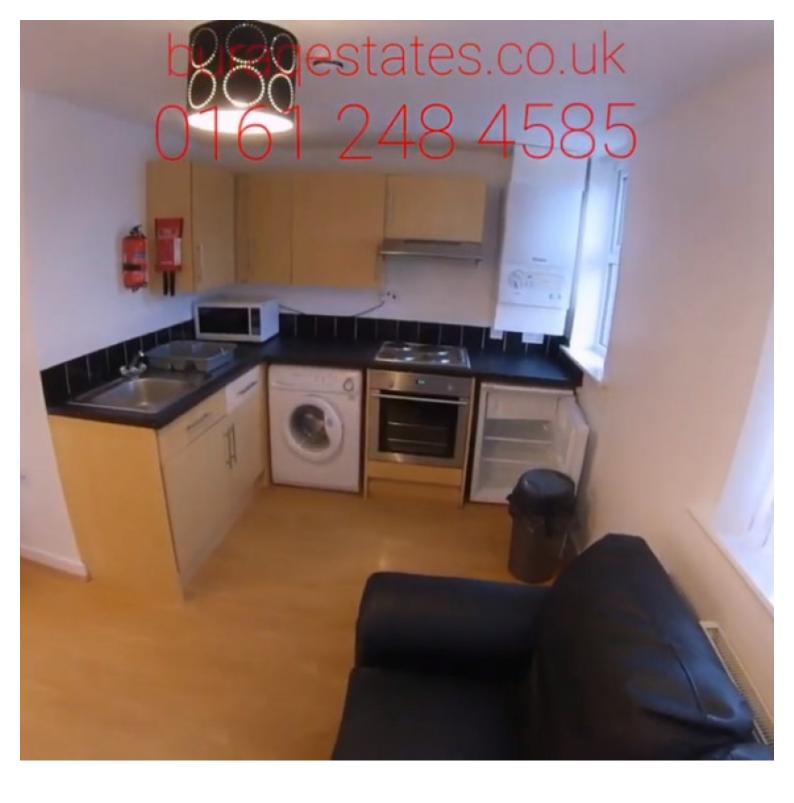

### Bills included (Gas, Elec, Water, Internet)

This property is well presented and features a spacious and modern interior, it has been specially developed with attention to the specific needs of students and professionals.

This flat is fully furnished and features a separate double bedroom which comes with a wardrobe, desk, chair, and double bed, open plan living room/kitchen, fully fitted kitchen includes a fridge-freezer, oven, cooker, and washing machine, laminate flooring, double glazing, central heating, plenty of roadside parking space, bills are included.