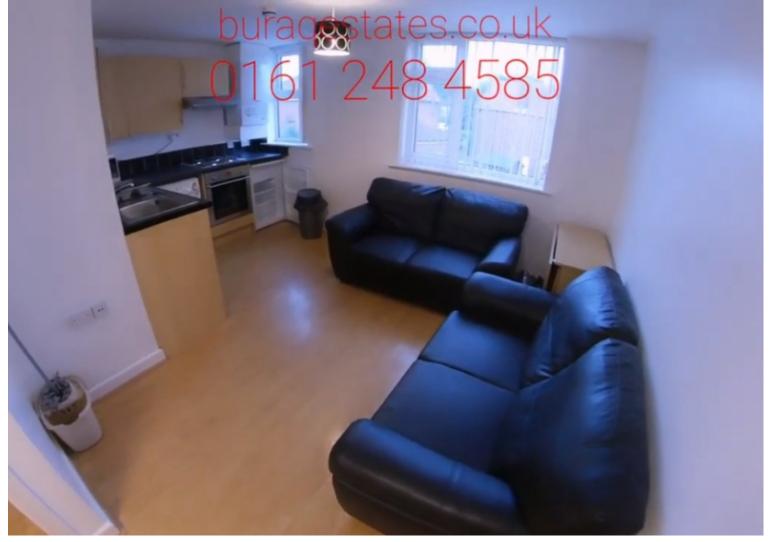

### Bills included (Gas, Elec, Water, Internet)

This property is well presented and features a spacious and modern interior, it has been specially developed with attention to the specific needs of students and professionals.

This flat is fully furnished and features a separate double bedroom which comes with a wardrobe, desk, chair, and double bed, open plan living room/kitchen, fully fitted kitchen includes a fridge-freezer, oven, cooker, and washing machine, laminate flooring, double glazing, central heating, plenty of roadside parking space, bills are included.