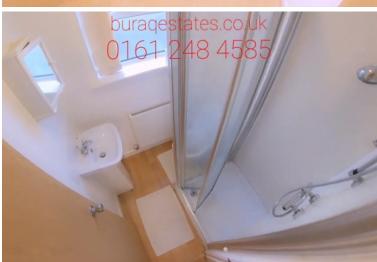

This flat is fully furnished and features a separate double bedroom which comes with a wardrobe, desk, chair, and double bed, open plan living room/kitchen, fully fitted kitchen includes a fridge-freezer, oven, cooker, and washing machine, laminate flooring, double glazing, central heating, plenty of roadside parking space, bills are included.