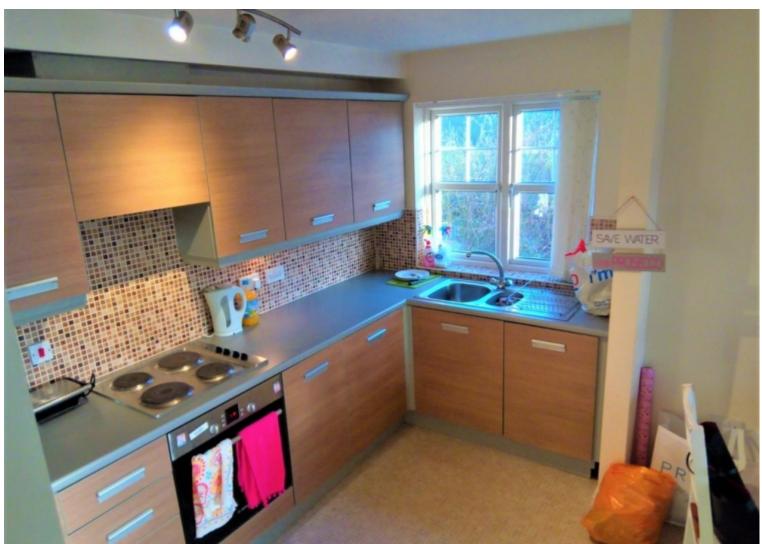

The kitchen includes a Large Fridge Freezer, Oven and Microwave

The state of the property with respect to furnishings and fixtures may vary from the description in the advertisement. The responsibility to confirm the details in the description rests with the individuals viewing the property. Please confirm the details mentioned in the advertisement with the agent carrying out the viewing on the day of the viewing.