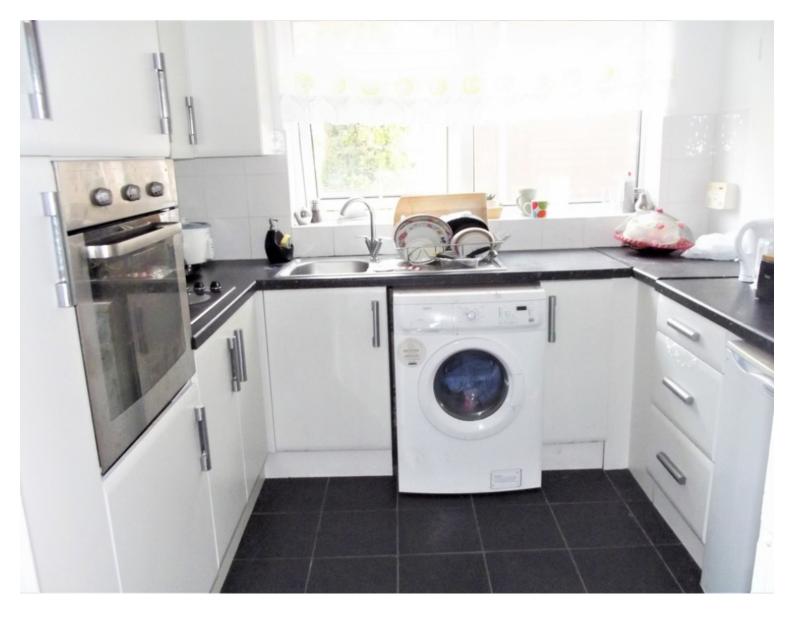

Well presented 2 bedroom house, laminated & painted plastered walls throughout, fully tiled and fully fitted kitchen with all appliances, separate living room, one bathroom as well as one living room.