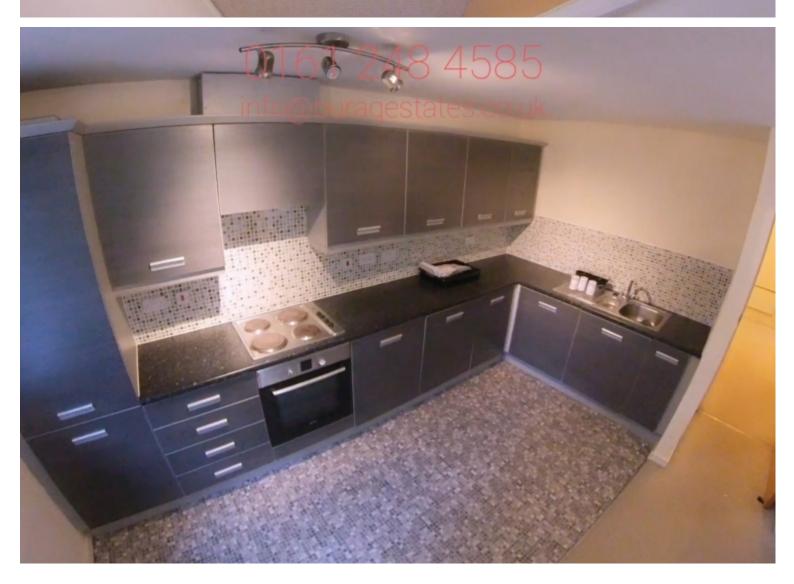

This property features two fully furnished large double bedrooms, laminate flooring, a fully fitted kitchen with a large fridge-freezer, oven, cooker, washing machine, one large bathroom, double glazing, central heating, and plenty of parking space.