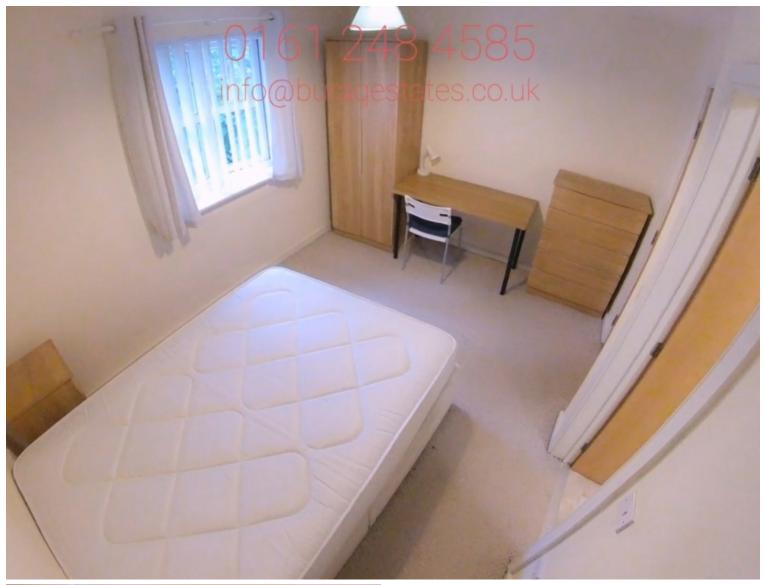

This property features two fully furnished large double bedrooms, laminate flooring, a fully fitted kitchen with a large fridge-freezer, oven, cooker, washing machine, one large bathroom, double glazing, central heating, and plenty of parking space.