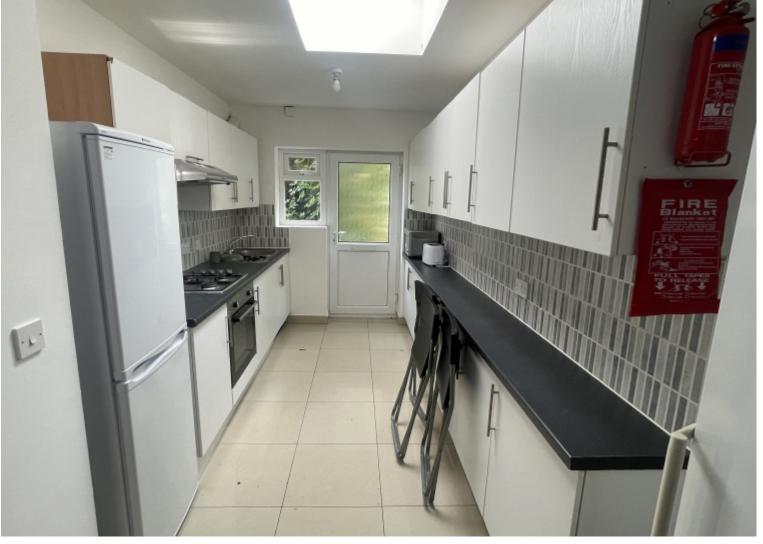

This house is well presented and features seven spacious rooms with modern décor. It has been specially developed with attention to the specific needs of students and professionals.

This property features fully furnished seven large double bedrooms, laminate flooring, a fully fitted kitchen with a large fridge-freezer, oven, cooker, washing machine, three bathrooms, double glazing, central heating, Large Kitchen/ Dining/ Lounge, Large well maintained rear garden, plenty of parking space.