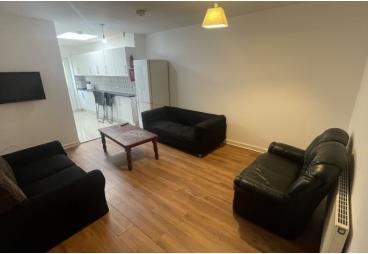

This house is well presented and features seven spacious rooms with modern décor. It has been specially developed with attention to the specific needs of students and professionals.

This property features fully furnished seven large double bedrooms, laminate flooring, a fully fitted kitchen with a large fridge-freezer, oven, cooker, washing machine, three bathrooms, double glazing, central heating, Large Kitchen/ Dining/ Lounge, Large well maintained rear garden, plenty of parking space.