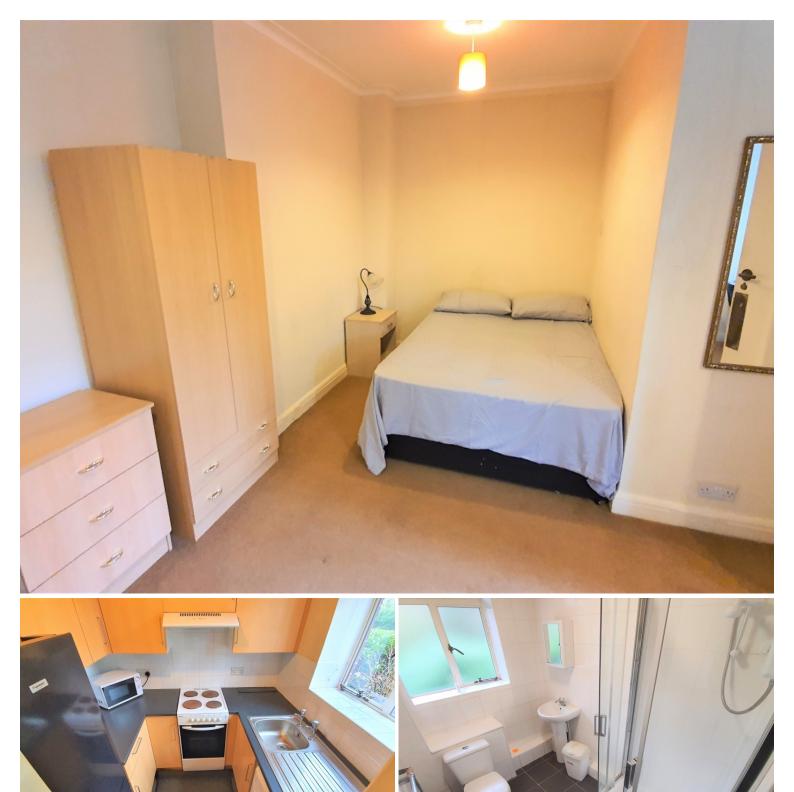

## **Property Description**

A large ground-floor one-bedroom apartment, set within this beautiful and extremely popular, 1939 Grade 2 listed, Art Deco apartment block, set back off Wilmslow Road, opposite Platt Field Park. Boasting, a large double bedroom, partially tiled bathroom, fitted kitchen, with bespoke windows, The monthly rent includes one off-road parking and water included. The state of the property with respect to furnishings and fixtures may vary from the description in the advertisement. The responsibility to confirm the details in the description rests with the individuals viewing the property. Please confirm the details mentioned in the advertisement with the agent carrying out the viewing on the day of the viewing.

## **Main Particulars**

A large ground-floor one-bedroom apartment, set within this beautiful and extremely popular, 1939 Grade 2 listed, Art Deco apartment block, set back off Wilmslow Road, opposite Platt Field Park. Boasting, a large double bedroom, partially tiled bathroom, and fitted kitchen. With bespoke windows, The monthly rent includes one off-road parking, gas central heating, and hot water included.