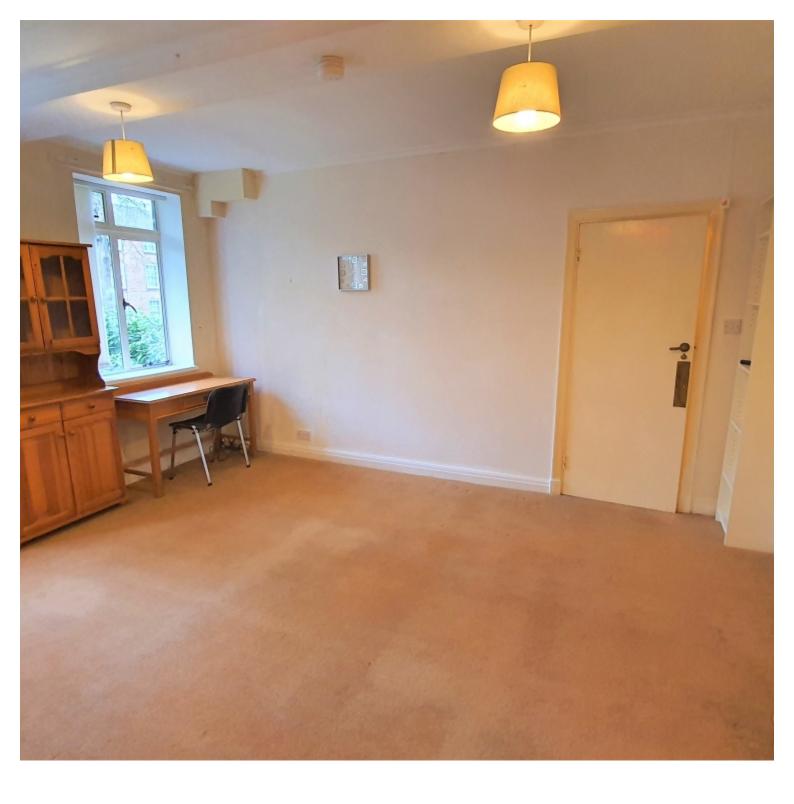

## **Property Description**

A large ground-floor one-bedroom apartment, set within this beautiful and extremely popular, 1939 Grade 2 listed, Art Deco apartment block, set back off Wilmslow Road, opposite Platt Field Park. Boasting, a large double bedroom, partially tiled bathroom, fitted kitchen, with bespoke windows, The monthly rent includes one off-road parking and water included. The state of the property with respect to furnishings and fixtures may vary from the description in the advertisement. The responsibility to confirm the details in the description rests with the individuals viewing the property. Please confirm the details mentioned in the advertisement with the agent carrying out the viewing on the day of the viewing.

## **Main Particulars**

A large ground-floor one-bedroom apartment, set within this beautiful and extremely popular, 1939 Grade 2 listed, Art Deco apartment block, set back off Wilmslow Road, opposite Platt Field Park. Boasting, a large double bedroom, partially tiled bathroom, and fitted kitchen. With bespoke windows, The monthly rent includes one off-road parking, gas central heating, and hot water included.