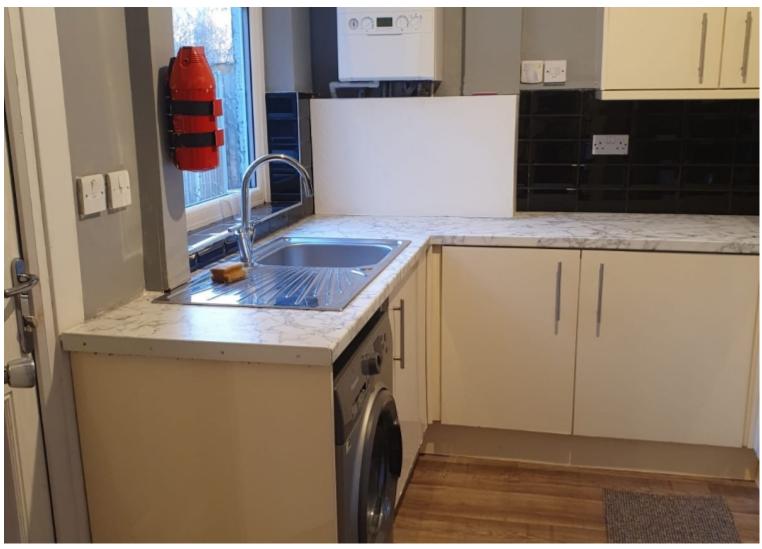

The kitchen is fully fitted with a washing machine, cooker, fridge-freezer, and plenty of cupboards for storage.

The located near platts field park and the main street where buses are frequently run.

The property has parks nearby as well as various diverse fast food restaurants nearby to experience different cuisines and cultures.