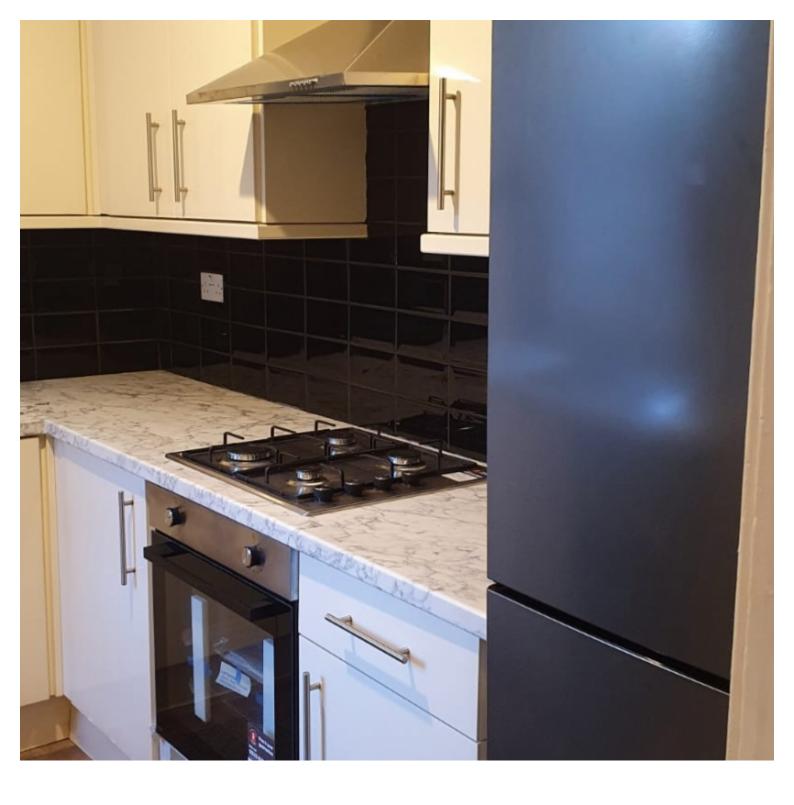

The kitchen is fully fitted with a washing machine, cooker, fridge-freezer, and plenty of cupboards for storage.

The located near platts field park and the main street where buses are frequently run.

The property has parks nearby as well as various diverse fast food restaurants nearby to experience different cuisines and cultures.