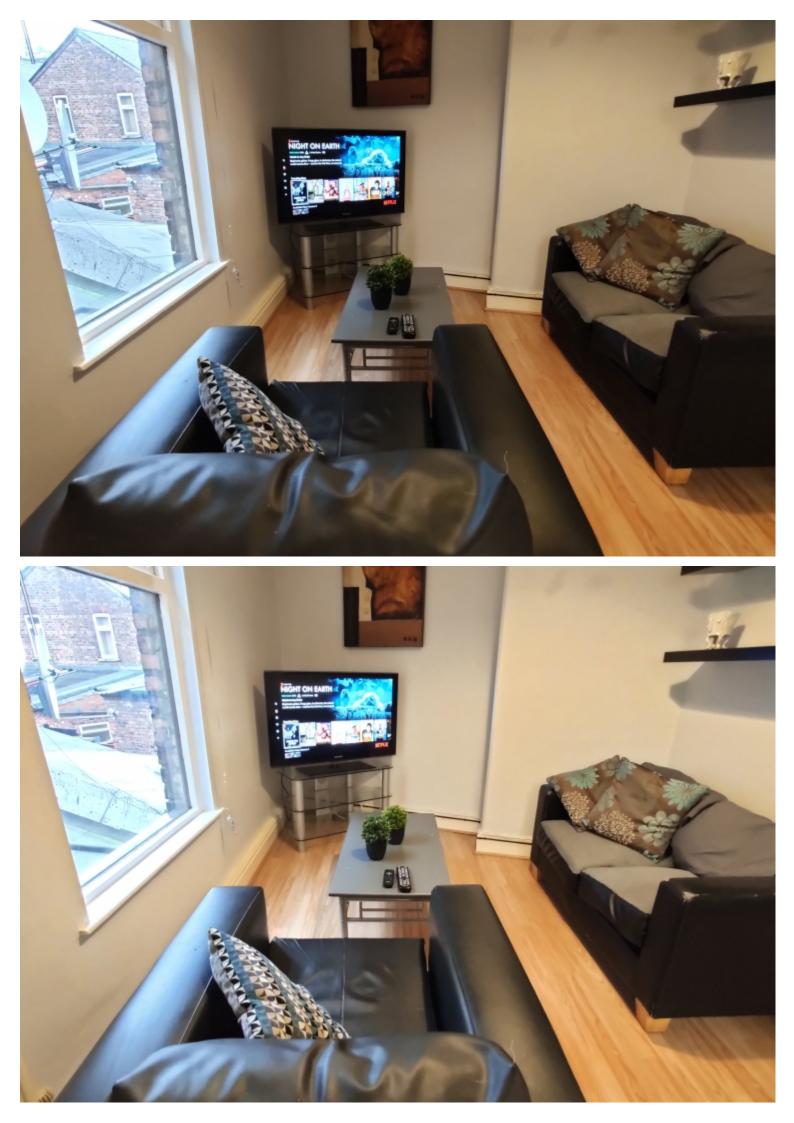

This Flat is well presented well maintained with plenty of space and features fully furnished double bedrooms set over 3 floors, laminate flooring, a fully fitted kitchen, 2 bathrooms, double glazing, and central heating.

The property is fully furnished with a combination of a modern and vintage look throughout.