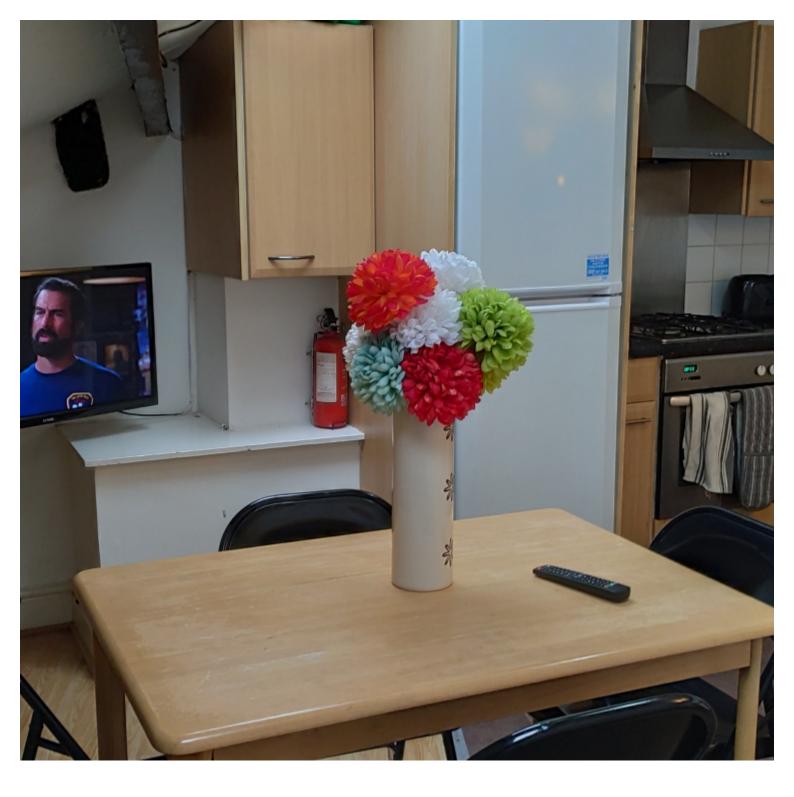

This Flat is well presented well maintained with plenty of space and features fully furnished double bedrooms set over 3 floors, laminate flooring, a fully fitted kitchen, 2 bathrooms, double glazing, and central heating.

The property is fully furnished with a combination of a modern and vintage look throughout.