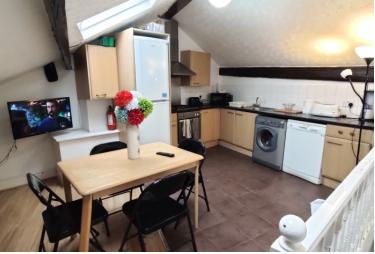

This Flat is well presented well maintained with plenty of space and features fully furnished double bedrooms set over 3 floors, laminate flooring, a fully fitted kitchen, 2 bathrooms, double glazing, and central heating.

The property is fully furnished with a combination of a modern and vintage look throughout.