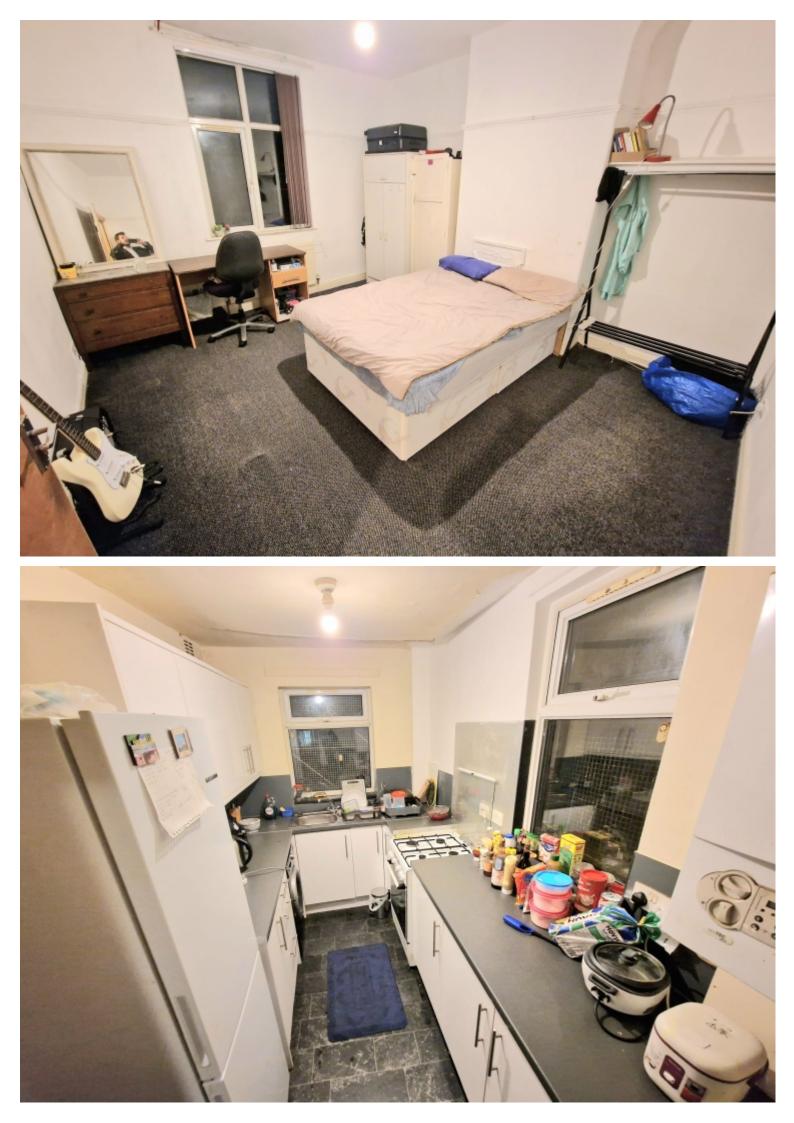

The kitchen is fully fitted with a washing machine, cooking range, fridge-freezer, and plenty of cupboards for storage.

The location is situated is near platts field park and the main street with ease of access to busses and bus routes