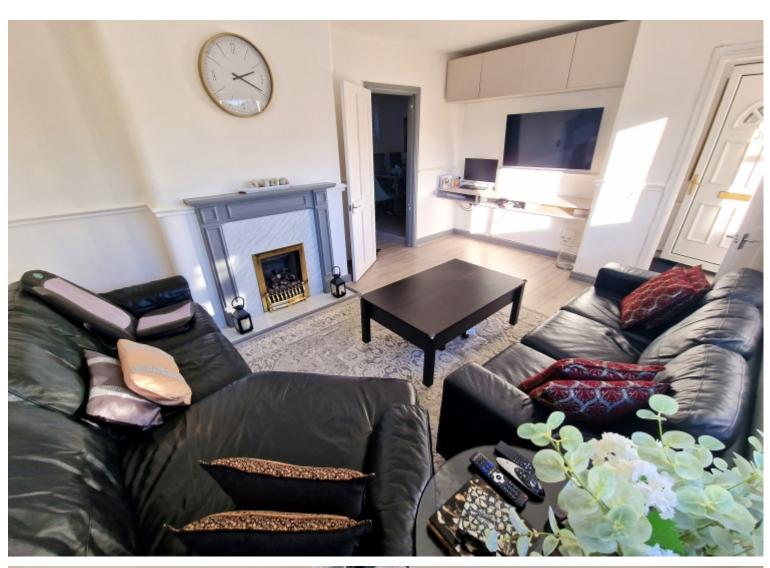

The property welcomes you with an exclusive and spacious driveway that can support up to four cars, the driveway leads to the eye-catching front porch which allows access to the main door. The main entrance bifurcates into the modern open living room towards the left and stairs leading to the first floor on the right, the contemporary stylish living room boasts an eye-catching elegant fireplace with a Victorian mantle that gives life and texture to the living room, spacious and accommodating be it an intimate night in with your loved ones or those big family gatherings on special occasions.