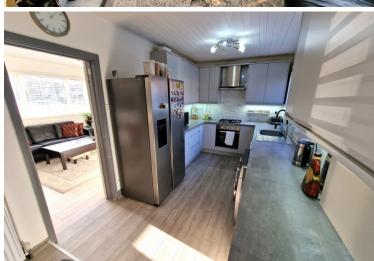

The living room leads into the kitchen which affords you the luxury of utilizing it as a fully functioning kitchen and a breakfast room, the efficient utilization of space guarantees all your cooking needs in one place with ample room for mobility and a dining table. After the kitchen is the rear courtyard, perfect for lighting up the grill on a warm summer day or a cozy fire on a cold winter's night with a very generous amount of square footage and exclusivity it is a promising prospect for enjoying time with friends and family.