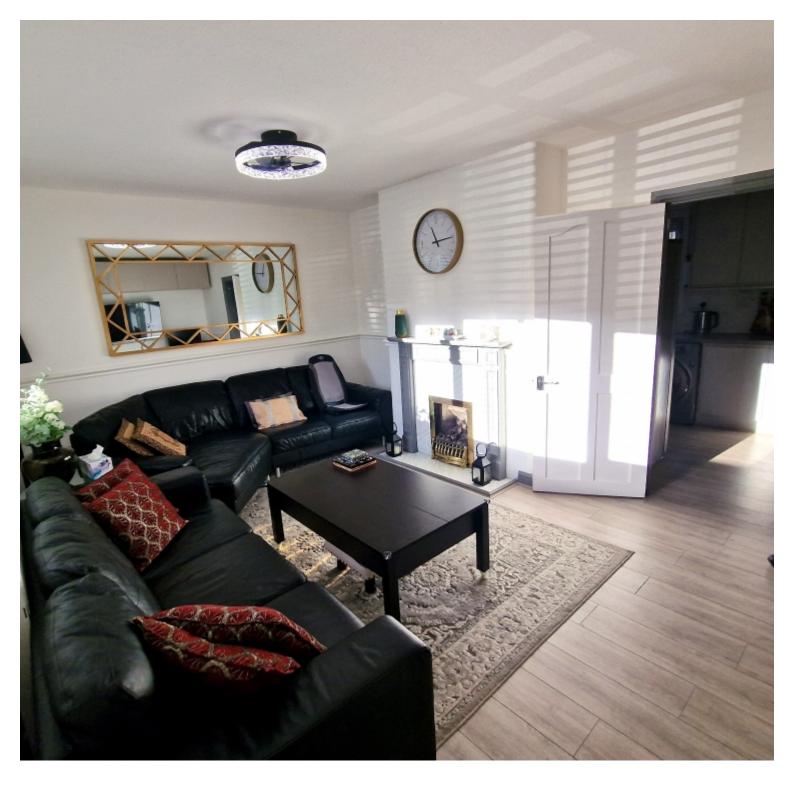

The property welcomes you with an exclusive and spacious driveway that can support up to four cars, the driveway leads to the eye-catching front porch which allows access to the main door. The main entrance bifurcates into the modern open living room towards the left and stairs leading to the first floor on the right, the contemporary stylish living room boasts an eye-catching elegant fireplace with a Victorian mantle that gives life and texture to the living room, spacious and accommodating be it an intimate night in with your loved ones or those big family gatherings on special occasions.