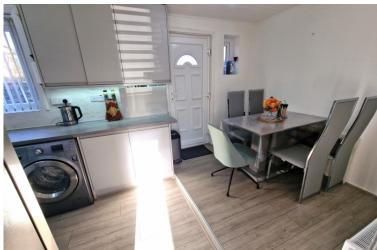

The living room leads into the kitchen which affords you the luxury of utilizing it as a fully functioning kitchen and a breakfast room, the efficient utilization of space guarantees all your cooking needs in one place with ample room for mobility and a dining table. After the kitchen is the rear courtyard, perfect for lighting up the grill on a warm summer day or a cozy fire on a cold winter's night with a very generous amount of square footage and exclusivity it is a promising prospect for enjoying time with friends and family.