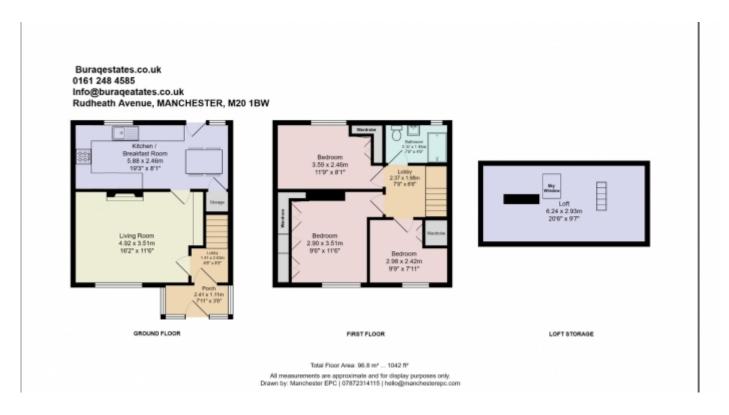

## **Key Features**

- 3 Bedroom
- Livingroom
- Bathroom
- Parking for upto 4 cars
- Large rear garden

- Newlly renovated Sep 2022
- New double glazed windows and doors installed Sep 2022
- Loft converted Sep 2022
- 1024 ft2 96.8m2
- Planning permission for 4m x
  5m rear extension approved by council

The property welcomes you with an exclusive and spacious driveway that can support up to four cars, the driveway leads to the eye-catching front porch which allows access to the main door. The main entrance bifurcates into the modern open living room towards the left and stairs leading to the first floor on the right, the contemporary stylish living room boasts an eye-catching elegant fireplace with a Victorian mantle that gives life and texture to the living room, spacious and accommodating be it an intimate night in with your loved ones or those big family gatherings on special occasions.

The living room leads into the kitchen which affords you the luxury of utilizing it as a fully functioning kitchen and a breakfast room, the efficient utilization of space guarantees all your cooking needs in one place with ample room for mobility and a dining table. After the kitchen is the rear courtyard, perfect for lighting up the grill on a warm summer day or a cozy fire on a cold winter's night with a very generous amount of square footage and exclusivity it is a promising prospect for enjoying time with friends and family.

The first floor comprises three bedrooms and a bathroom, the well-planned bathroom with the highest standard of fittings is an expression of grace with its tiled walls and soothing colour tones it is a spectacle to behold. All three bedrooms are the epitome of efficient space utilization, the master bedroom overlooks the driveway with west-facing windows and gives an exquisite view of the cul-de-sac and surrounding greenery, and the second bedroom with the windows overlooking the rear courtyard gives a mesmerizing view of the sunset promising peace and tranquillity.

This floorplan is for illustrative purposes only and the location of doors, windows and other items are approximate.

Agents notes: All measurements are approximate and for general guidance only and whilst every attempt has been made to ensure accuracy, they must not be relied on. The fixtures, fittings and appliances referred to have not been tested and therefore no guarantee can be given that they are in working order. Internal photographs are reproduced for general information and it must not be inferred that any item shown is included with the property. Copyright © 2025 8658350 - VAT Reg: 450111256 Registered Office: , 314 Wilmslow Road, Fallowfield, Manchester, Lancashire, M14 6XQ