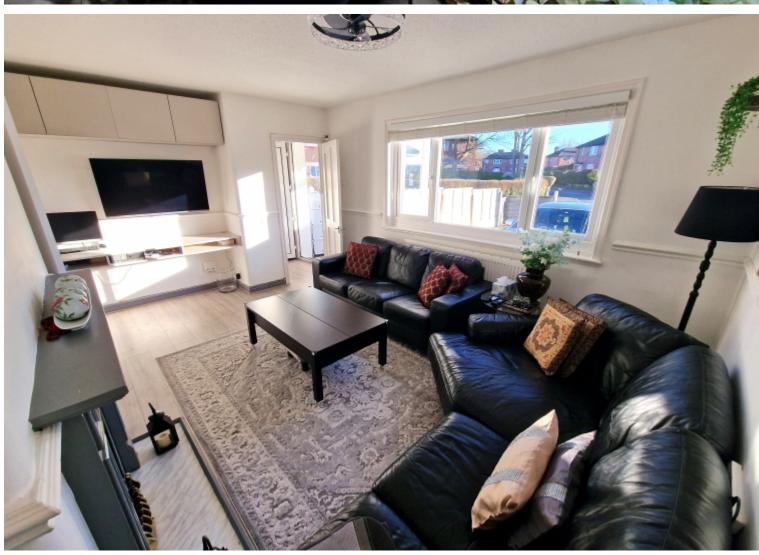

The property welcomes you with an exclusive and spacious driveway that can support up to four cars, the driveway leads to the eye-catching front porch which allows access to the main door. The main entrance bifurcates into the modern open living room towards the left and stairs leading to the first floor on the right, the contemporary stylish living room boasts an eye-catching elegant fireplace with a Victorian mantle that gives life and texture to the living room, spacious and accommodating be it an intimate night in with your loved ones or those big family gatherings on special occasions.

The living room leads into the kitchen which affords you the luxury of utilizing it as a fully functioning kitchen and a breakfast room, the efficient utilization of space guarantees all your cooking needs in one place with ample room for mobility and a dining table. After the kitchen is the rear courtyard, perfect for lighting up the grill on a warm summer day or a cozy fire on a cold winter's night with a very generous amount of square footage and exclusivity it is a promising prospect for enjoying time with friends and family.