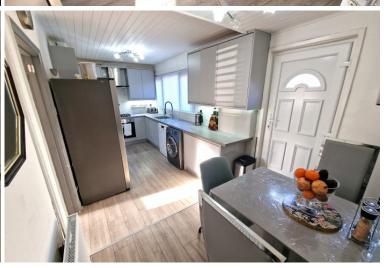

The living room leads into the kitchen which affords you the luxury of utilizing it as a fully functioning kitchen and a breakfast room, the efficient utilization of space guarantees all your cooking needs in one place with ample room for mobility and a dining table. After the kitchen is the rear courtyard, perfect for lighting up the grill on a warm summer day or a cozy fire on a cold winter's night with a very generous amount of square footage and exclusivity it is a promising prospect for enjoying time with friends and family.