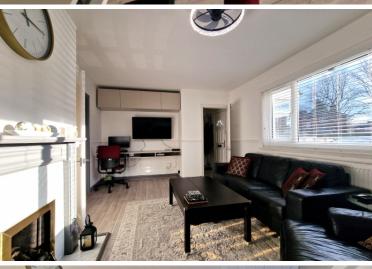

The property welcomes you with an exclusive and spacious driveway that can support up to four cars, the driveway leads to the eye-catching front porch which allows access to the main door. The main entrance bifurcates into the modern open living room towards the left and stairs leading to the first floor on the right, the contemporary stylish living room boasts an eye-catching elegant fireplace with a Victorian mantle that gives life and texture to the living room, spacious and accommodating be it an intimate night in with your loved ones or those big family gatherings on special occasions.