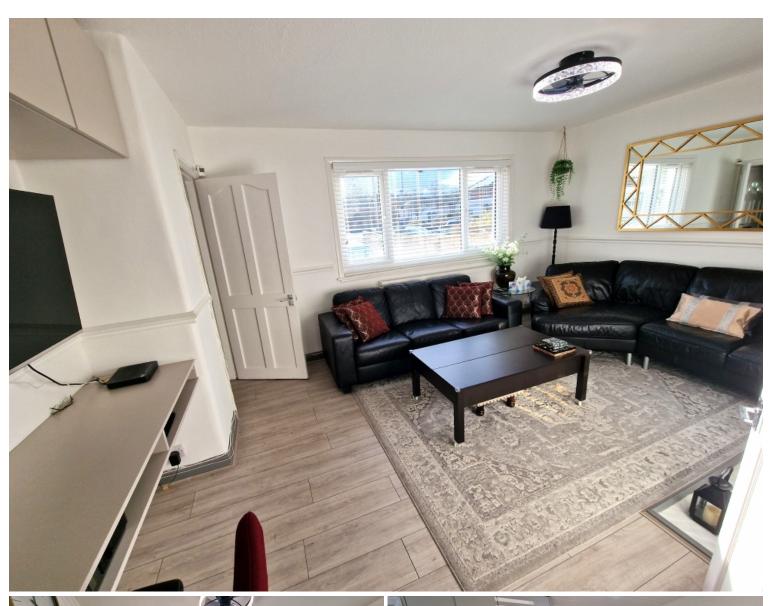

The property welcomes you with an exclusive and spacious driveway that can support up to four cars, the driveway leads to the eye-catching front porch which allows access to the main door. The main entrance bifurcates into the modern open living room towards the left and stairs leading to the first floor on the right, the contemporary stylish living room boasts an eye-catching elegant fireplace with a Victorian mantle that gives life and texture to the living room, spacious and accommodating be it an intimate night in with your loved ones or those big family gatherings on special occasions.