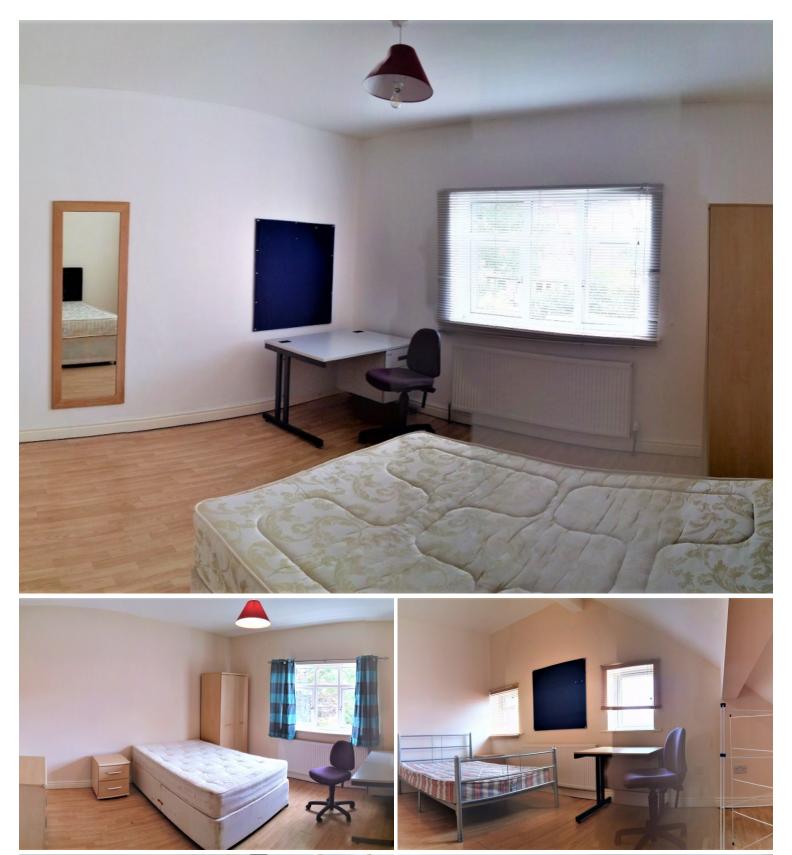

Rooms:

10 double-size bedrooms, fully furnished to a high standard. (Large (double) beds in all rooms) including desk, chair, and pinboard

Dual boiler Gas central heating (Warm house). 3 Bath/Shower rooms.