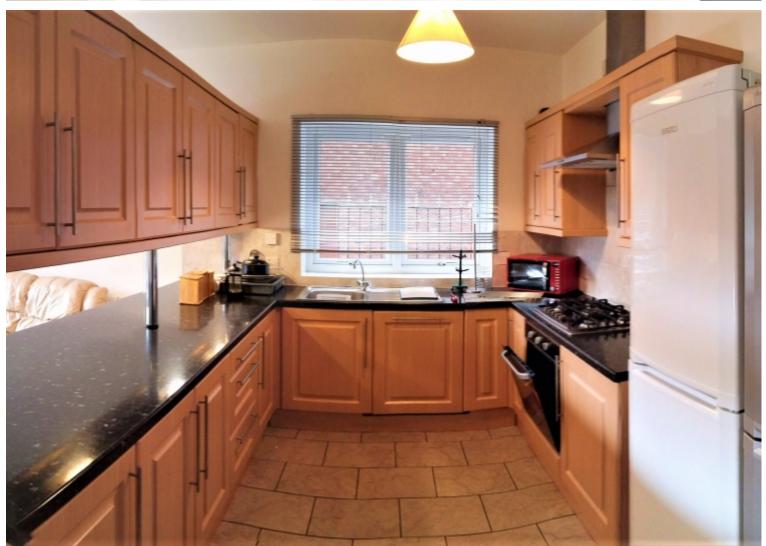

2 Kitchens with excess storage space and dishwasher.

Separate washing machine and dryer in the utility room

All rooms are broadband-ready (Ethernet port in each room) and have an aerial socket for Freeview.