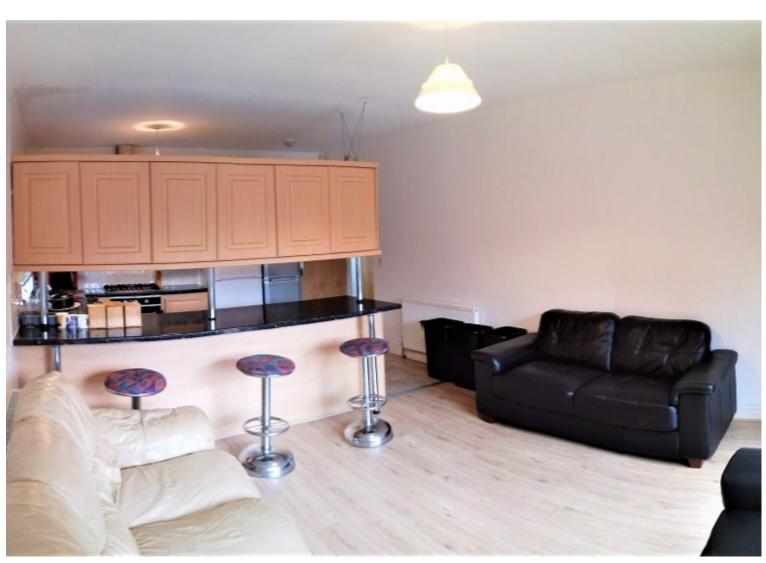

2 Kitchens with excess storage space and dishwasher.

Separate washing machine and dryer in the utility room

All rooms are broadband-ready (Ethernet port in each room) and have an aerial socket for Freeview.