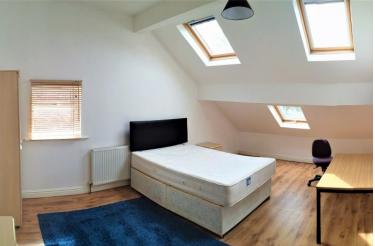

Rooms:

10 double-size bedrooms, fully furnished to a high standard. (Large (double) beds in all rooms) including desk, chair, and pinboard

Dual boiler Gas central heating (Warm house). 3 Bath/Shower rooms.