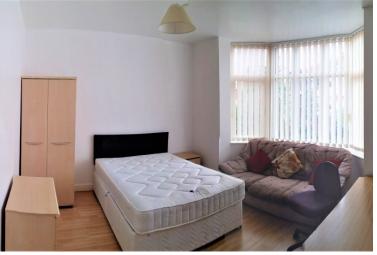

Rooms:

10 double-size bedrooms, fully furnished to a high standard. (Large (double) beds in all rooms) including desk, chair, and pinboard

Dual boiler Gas central heating (Warm house). 3 Bath/Shower rooms.