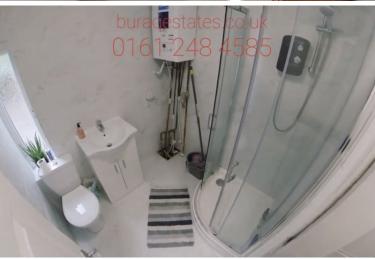

This property features fully furnished and well-maintained double bedrooms, a separate open plan kitchen/living room that includes a cooker, two refrigerators, two freezers, two sinks, a microwave, two ovens, a dishwasher, leather furniture, and widescreen TV, two bathrooms, double glazing, central heating, intruder alarm, external security lighting, fire alarm system, emergency lighting system, fire extinguishers, fire blanket.