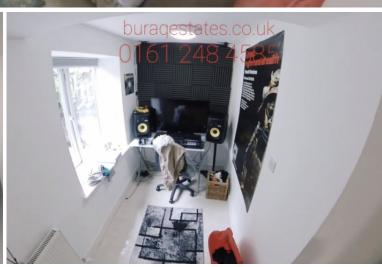

This property features fully furnished and well-maintained double bedrooms, a separate open plan kitchen/living room that includes a cooker, two refrigerators, two freezers, two sinks, a microwave, two ovens, a dishwasher, leather furniture, and widescreen TV, two bathrooms, double glazing, central heating, intruder alarm, external security lighting, fire alarm system, emergency lighting system, fire extinguishers, fire blanket.