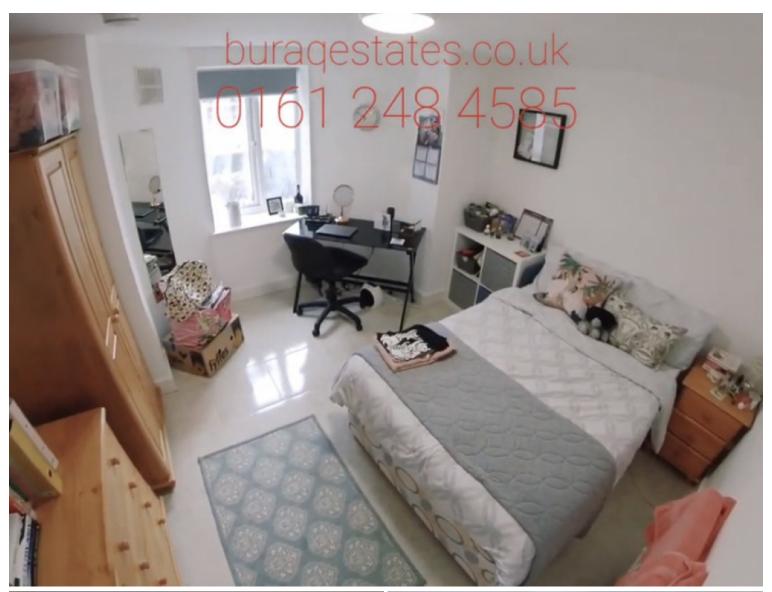

This property features fully furnished and well-maintained double bedrooms, a separate open plan kitchen/living room that includes a cooker, two refrigerators, two freezers, two sinks, a microwave, two ovens, a dishwasher, leather furniture, and widescreen TV, two bathrooms, double glazing, central heating, intruder alarm, external security lighting, fire alarm system, emergency lighting system, fire extinguishers, fire blanket.