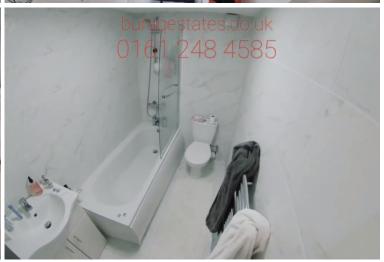

This property features fully furnished and well-maintained double bedrooms, a separate open plan kitchen/living room that includes a cooker, two refrigerators, two freezers, two sinks, a microwave, two ovens, a dishwasher, leather furniture, and widescreen TV, two bathrooms, double glazing, central heating, intruder alarm, external security lighting, fire alarm system, emergency lighting system, fire extinguishers, fire blanket.