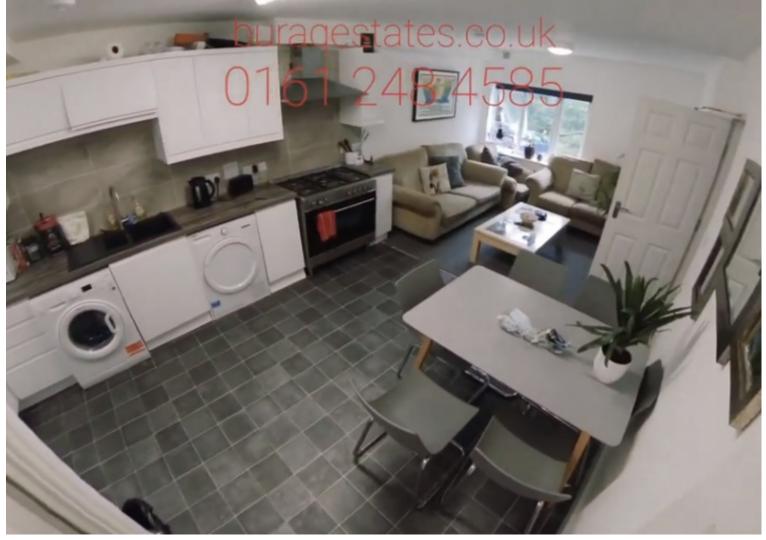

This property features fully furnished and well-maintained double bedrooms, a separate open plan kitchen/living room that includes a cooker, two refrigerators, two freezers, two sinks, a microwave, two ovens, a dishwasher, leather furniture, and widescreen TV, two bathrooms, double glazing, central heating, intruder alarm, external security lighting, fire alarm system, emergency lighting system, fire extinguishers, fire blanket.