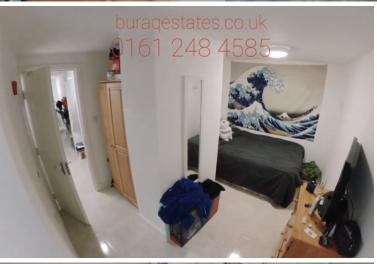

This property features fully furnished and well-maintained double bedrooms, a separate open plan kitchen/living room that includes a cooker, two refrigerators, two freezers, two sinks, a microwave, two ovens, a dishwasher, leather furniture, and widescreen TV, two bathrooms, double glazing, central heating, intruder alarm, external security lighting, fire alarm system, emergency lighting system, fire extinguishers, fire blanket.