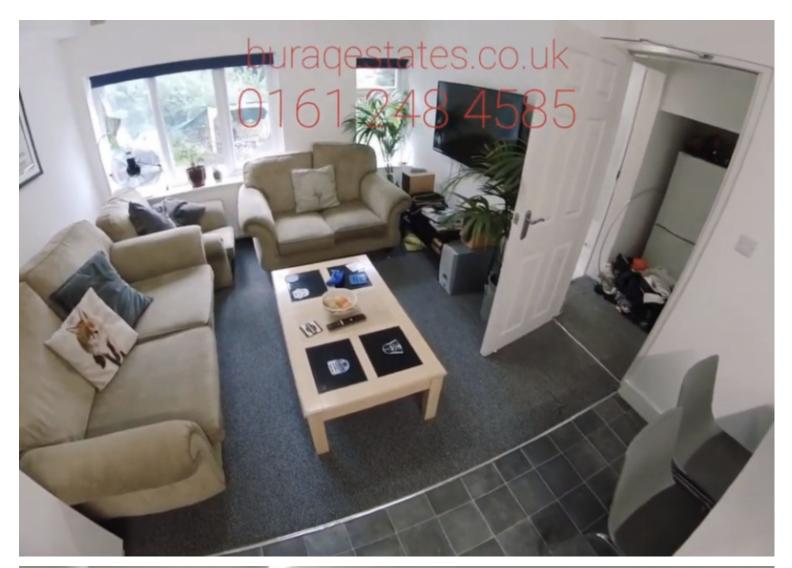

This property features fully furnished and well-maintained double bedrooms, a separate open plan kitchen/living room that includes a cooker, two refrigerators, two freezers, two sinks, a microwave, two ovens, a dishwasher, leather furniture, and widescreen TV, two bathrooms, double glazing, central heating, intruder alarm, external security lighting, fire alarm system, emergency lighting system, fire extinguishers, fire blanket.